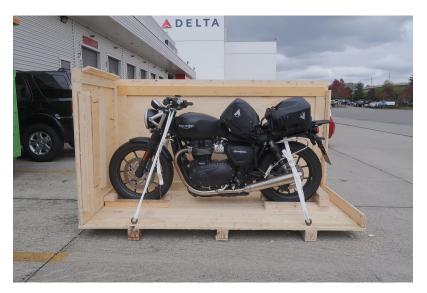

The motorcycle must be packed in a box or similar for transport. Just ask your local motorcycle dealer, they are usually happy if the outer packaging of new vehicles can be disposed of free of charge. You are usually luckiest at the dealers of Italian or Japanese brands. Alternatively, you can purchase a standard motorcycle box from us, which can be delivered to your home or you can pack the motorcycle at the airport or port. Additional baggage may be stowed with it, provided that it is not hazardous material according to aviation regulations. (e.g. methylated spirits, motor oil, spray cans) Basically, it saves money to keep the box as small as possible, e.g. removing the front wheel Our prices are calculated individually, we therefore ask you to give us the length, width and height (mirror / glass disassembly!) and weight - primarily the volume is decisive, so the smaller the box the cheaper the transport costs.